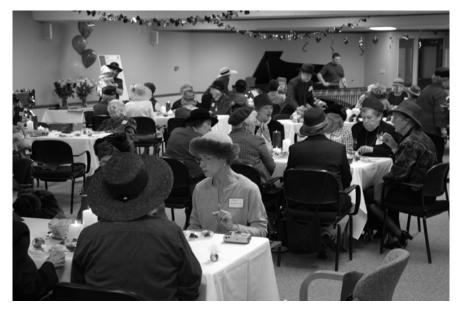

An Unforgettable Afternoon ... A Valentine's Day Tuesday Tea at Clark-Lindsey

Oldest Past President, Mildred Johnson, serenaded by a singing valentine.

Alyssa Nevin & daughter, Alex, share a toy with Mildred Johnson & Gerry Reiss.

Hats galore at the Tuesday Tea

Gerry Reiss, Sandi Thomas & Mildred Johnson cut the Birthday Cake.

Long-time members and 14 past presidents were honored with roses. We all enjoyed the delicious traditional tea at Clark-Lindsey, and also the musical talents of members, flutist Andree Aboussouan & violinist Stephanie Price, and of U of I student Josh McCormick on marimba. Another highlight was the surprise arrival of a Singing Valentine from the CU Theater Company, performing "Unforgettable."