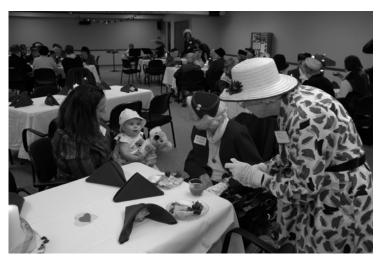

An Unforgettable Afternoon ... A Valentine's Day Tuesday Tea at Clark-Lindsey

Oldest Past President, Mildred Johnson, serenaded by a singing valentine.

Alyssa Nevin & daughter, Alex, share a toy with Mildred Johnson & Gerry Reiss.

Hats galore at the Tuesday Tea

Gerry Reiss, Sandi Thomas & Mildred Johnson cut the Birthday Cake.

Long-time members and 14 past presidents were honored with roses. We all enjoyed the delicious traditional tea at Clark-Lindsey, and also the musical talents of members, flutist Andree Aboussouan & violinist Stephanie Price, and of U of I student Josh McCormick on marimba. Another highlight was the surprise arrival of a Singing Valentine from the CU Theater Company, performing "Unforgettable."