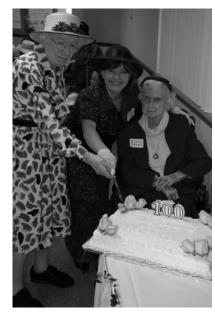

Hats galore at the Tuesday Tea

Gerry Reiss, Sandi Thomas & Mildred Johnson cut the Birthday Cake.

Long-time members and 14 past presidents were honored with roses. We all enjoyed the delicious traditional tea at Clark-Lindsey, and also the musical talents of members, flutist Andree Aboussouan & violinist Stephanie Price, and of U of I student Josh McCormick on marimba. Another highlight was the surprise arrival of a Singing Valentine from the CU Theater Company, performing "Unforgettable."