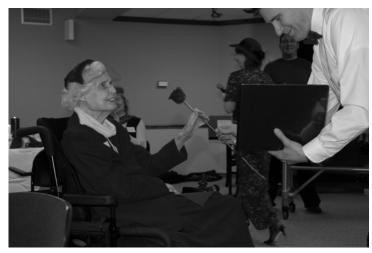

An Unforgettable Afternoon ... A Valentine's Day Tuesday Tea at Clark-Lindsey

Oldest Past President, Mildred Johnson, serenaded by a singing valentine.

Alyssa Nevin & daughter, Alex, share a toy with Mildred Johnson & Gerry Reiss.

Hats galore at the Tuesday Tea

Gerry Reiss, Sandi Thomas & Mildred Johnson cut the Birthday Cake.

Long-time members and 14 past presidents were honored with roses. We all enjoyed the delicious traditional tea at Clark-Lindsey, and also the musical talents of members, flutist Andree Aboussouan & violinist Stephanie Price, and of U of I student Josh McCormick on marimba. Another highlight was the surprise arrival of a Singing Valentine from the CU Theater Company, performing "Unforgettable."